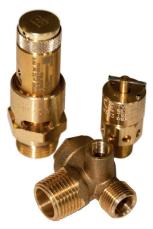

## The following are standard stock items:

- Safety Relief Valves, ½" 5.5 bar or ¼" 2.5, 3.0, 3.5, 4.0 and 5.5 bar
- Non-return/check valves, spring or swing, ½"/15mm to 2"/50mm
- Non-return/check valves with unloading port, 90° elbow, ½"/15mm
- Filtered ball valves (for pump feed lines), ½"/15mm to 2"/50mm
- Ball valves, lockable lever, WRAS-approved, ½"/15mm to 4"/100mm
- Ball valves, T-handle, ½"/15mm
- Gate valves, ½"/15mm to 4"/100mm

## The following can be ordered, almost always for a quick delivery:

- Butterfly valves, gear operated, monitored BS, LPCB, FM/UL
- Pressure/Safety Relief valves for air or water, in any other size or pressure rating
- Pressure Reducing valves
- Test & Drain valves
- Virtually any other type or size of control valve