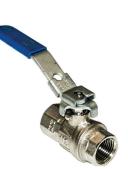

## The following are standard stock items:

- Safety Relief Valves, ½" 5.5 bar or ¼" 2.5, 3.0, 3.5, 4.0 and 5.5 bar
- Non-return/check valves, spring or swing, ½"/15mm to 2"/50mm
- Non-return/check valves with unloading port, 90° elbow, ½"/15mm
- Filtered ball valves (for pump feed lines), ½"/15mm to 2"/50mm
- Ball valves, lockable lever, WRAS-approved, ½"/15mm to 4"/100mm
- Ball valves, T-handle, ½"/15mm
- Gate valves, ½"/15mm to 4"/100mm